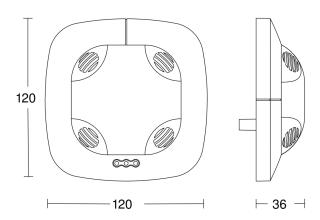

## **Technical specifications**

| Туре                     | Presence detector                                                                                                            |
|--------------------------|------------------------------------------------------------------------------------------------------------------------------|
| Dimensions (L x W x H)   | 68 x 120 x 120 mm                                                                                                            |
| Mains power supply       | 24 – 29 V                                                                                                                    |
| Sensor Technology        | High frequency                                                                                                               |
| Application, place       | Indoors                                                                                                                      |
| Application, place, room | classroom, One-person office,<br>Open-plan office, conference room,<br>side room, stairwell, washroom, wc,<br>equipment room |
| Installation site        | ceiling                                                                                                                      |
| Type of installation     | Concealed wiring                                                                                                             |
| Electronic scalability   | Yes                                                                                                                          |
| Mechanical scalability   | No                                                                                                                           |
| Mounting height          | 2,50 – 2,8 m                                                                                                                 |
| Optimum mounting height  | 3,5 m                                                                                                                        |
| Detection angle          | 360 °                                                                                                                        |
| Angle of aperture        | 360 °                                                                                                                        |
| Sneak-by guard           | No                                                                                                                           |
| Reach, radial            | Ø 10 m (79 m²)                                                                                                               |

# **Dimension Drawing**