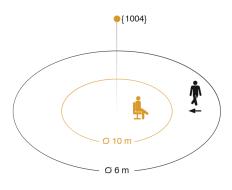

## **Technical specifications**

| Туре                     | Presence detector                                                                                                            |
|--------------------------|------------------------------------------------------------------------------------------------------------------------------|
| Dimensions (L x W x H)   | 68 x 120 x 120 mm                                                                                                            |
| Mains power supply       | 24 – 29 V                                                                                                                    |
| Sensor Technology        | High frequency                                                                                                               |
| Application, place       | Indoors                                                                                                                      |
| Application, place, room | classroom, One-person office,<br>Open-plan office, conference room,<br>side room, stairwell, washroom, wc,<br>equipment room |
| Installation site        | ceiling                                                                                                                      |
| Type of installation     | Concealed wiring                                                                                                             |
| Electronic scalability   | Yes                                                                                                                          |
| Mechanical scalability   | No                                                                                                                           |
| Mounting height          | 2,50 – 2,8 m                                                                                                                 |
| Optimum mounting height  | 3,5 m                                                                                                                        |
| Detection angle          | 360 °                                                                                                                        |
| Angle of aperture        | 360 °                                                                                                                        |
| Sneak-by guard           | No                                                                                                                           |
| Reach, radial            | Ø 10 m (79 m²)                                                                                                               |

| Ø 6 m (28 m²)                                                                                                                                                  |
|----------------------------------------------------------------------------------------------------------------------------------------------------------------|
| Yes                                                                                                                                                            |
| 10 – 1000 lx                                                                                                                                                   |
| 0 s – 1092 Min.                                                                                                                                                |
| 1-30 min, all night                                                                                                                                            |
| Photo-cell controller, Basic light level function, Light level, HVAC output, Constant-lighting control, Light output 4x, Presence output, Day / night function |
| Yes                                                                                                                                                            |
| Yes                                                                                                                                                            |
| IP20                                                                                                                                                           |
| Plastic                                                                                                                                                        |
| -20 – 55 °C                                                                                                                                                    |
| white                                                                                                                                                          |
| 9010                                                                                                                                                           |
| 5 years                                                                                                                                                        |
| KNX                                                                                                                                                            |
| 4007841059514                                                                                                                                                  |
|                                                                                                                                                                |

#### **Detection Zone**

Mögliche Montagehöhe: 2,50 m – 2,80 m Orange: Präsenz und tangential

Schwarz: radial